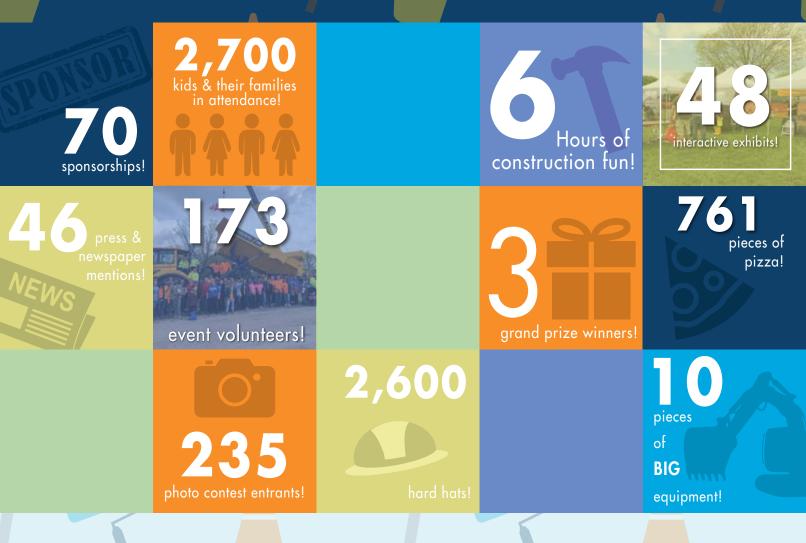

Some of the last event's popular exhibits included:

- The Big Equipment
- Boom Lift Rides
- Build a Toolbox
- A Giant Sandpit

The positive community feedback and media attention to Kids Building Wisconsin has been outstanding. Your generous sponsorship will help us continue to provide a free event for families. Based upon the last event's attendance of over 2,700 kids and families, we anticipate **3,000 kids and their families** this year. With area skilled trades, contractors, architects, and suppliers already pledging support and participation, now is your chance to take part in this fantastic event.

# KIDS BUILDING WISCONSIN 2021

"We are so proud to be part of this unique event where all contractors-large and small-come together for one day to promote the trades and inspire future builders in our community. It was truly priceless to watch young budding builders grab mags and trowels to simulate finishing concrete with our crews at our exhibit. The look of awe in the kids' faces that quickly turned into unfiltered excitement as they got to experience construction equipment like semis and bobcats up close was truly contagious!"